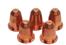

# Machine complete with TRF45-12Ft Torch Code: **JVPC30iLT**

RWPR106

Extended Electrodes

Extended nozzles

RWPD-0116-8

**Cutting Nozzles** 

Swirl Ring

RWSC-2551

Buggy

Electrodes

RWPC-0116

Retaining Cap

Standoff guide

Applicable parts for TRF 45 Plasma Torch (Purchased separately)