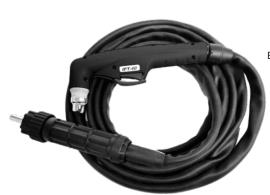

# Machine complete with TRF45-12Ft Torch Code: **JVPC30iLT**

RWPR106

Extended Electrodes

Extended nozzles

RWPD-0116-8

**Cutting Nozzles** 

Swirl Ring

RWSC-2551