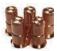

# Machine complete with TRF45-12Ft Torch Code: **JVPC30iLT**

RWPR106

Extended Electrodes

Extended nozzles

RWPD-0116-8

**Cutting Nozzles** 

Swirl Ring

RWSC-2551

Buggy

Electrodes

RWPC-0116

Retaining Cap

Standoff guide

Applicable parts for TRF 45 Plasma Torch (Purchased separately)